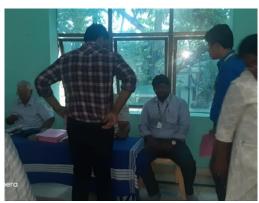

# 3. Organ donation Campaign and registration:

KLEF CEA has conducted a two day event to register the volunteers to donate the organs of selected kind. EEE student volunteers has participated in the event as volunteers on 13-08-2019.

Picture: Student volunteers at various location of KLEF campus Registering the volunteers

| Student Reg No's | Student Reg No's | Student Reg No's |
|------------------|------------------|------------------|
| 17006005         | 180060022        | 180060004        |
| 60004            | 60039            | 60046            |
| 60040            | 60040            | 60024            |
| 60032            | 60025            | 69014            |
| 60019            | 60026            | 69010            |
| 60025            | 60034            | 69011            |