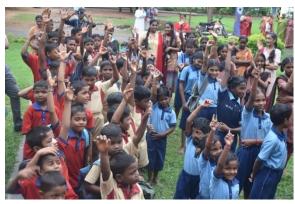

As a part of Extension Activity through the EEE department for the month of august the first initiated activity took place at "CHIGURU" bala bhavan, venkatapalem. It is situated at the bank of krishna river 4km from the barrage with a pleasant environment. The children residential home has 40 + chidren of age from 5 to 10 years, most of them were abandoned from parents and relatives. The CHIGURU home at most interest to nurture the preliminary skills to make them educational ready. On 6th Aug 2019, EEE department students and staff reached the campus by 11am over a bus, took plant and stationary needs for the children home, students collected their saved amount for donation of stationary like books 1 to 5th stadard, drawing books, pencils chalk pieces etc. The home warden and Miss Kimari garu felt happy to see our students . Our student volunteers interacted with teachers and children spend some valuable time. expressed their interest to have us as mentor for activity based works. We felt warmed to see the happiness in children faces. We expressed our willingness to plan activities for student knowledge improvement.

Picture: CHIGURU BALA BHAVAN- Student activities and children interaction