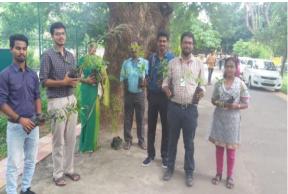

## 5. Plantation:

On15th August and 20-08-19, EEE faculty and student with NSS unit 4 went to kolanukonda and athmakur for plantation activity. EEE M tech students and 5 faculty took part plantation event and along with the plantation Geo tagging process also done by the student and faculty feternity.

Faculty Participated in plantation

Signature of Staff In charge D.KALYAN

Signature of Dept.HOD

Dr SVNL LALITHA