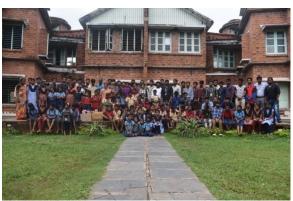

As a part of Extension Activity through the EEE department for the month of august the first initiated activity took place at "CHIGURU" bala bhavan, venkatapalem. It is situated at the bank of krishna river 4km from the barrage with a pleasant environment. The children residential home has 40 + chidren of age from 5 to 10 years, most of them were abandoned from parents and relatives. The CHIGURU home at most interest to nurture the preliminary skills to make them educational ready. On 6th Aug 2019, EEE department students and staff reached the campus by 11am over a bus, took plant and stationary needs for the children home, students collected their saved amount for donation of stationary like books 1 to 5th stadard, drawing books, pencils chalk pieces etc. The home warden and Miss Kimari garu felt happy to see our students . Our student volunteers interacted with teachers and children spend some valuable time. expressed their interest to have us as mentor for activity based works. We felt warmed to see the happiness in children faces. We expressed our willingness to plan activities for student knowledge improvement.

Picture: CHIGURU BALA BHAVAN- Student activities and children interaction