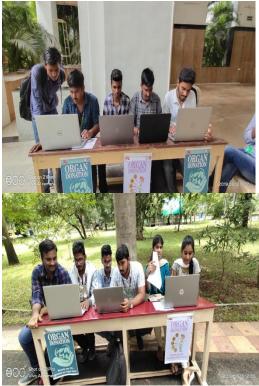

# 3. Organ donation Campaign and registration:

KLEF CEA has conducted a two day event to register the volunteers to donate the organs of selected kind. EEE student volunteers has participated in the event as volunteers on 13-08-2019.

Picture: Student volunteers at various location of KLEF campus Registering the volunteers

| Student Reg No's | Student Reg No's | Student Reg No's |
|------------------|------------------|------------------|
| 17006005         | 180060022        | 180060004        |
| 60004            | 60039            | 60046            |
| 60040            | 60040            | 60024            |
| 60032            | 60025            | 69014            |
| 60019            | 60026            | 69010            |
| 60025            | 60034            | 69011            |