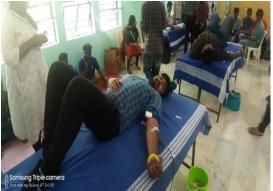

#### 4. Blood Donation:

KLEF CEA has organized the blood donation camp in association with LIONS Club Vijayawada. Many students across the various department has actively participated in donating the blood.

Picture: EEE student participation in Blood Donation Camp at KLEF indoor stadium