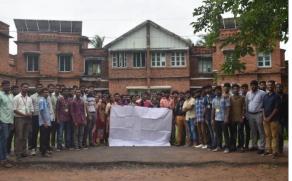

As a part of Extension Activity through the EEE department for the month of august the first initiated activity took place at "CHIGURU" bala bhavan, venkatapalem. It is situated at the bank of krishna river 4km from the barrage with a pleasant environment. The children residential home has 40 + chidren of age from 5 to 10 years, most of them were abandoned from parents and relatives. The CHIGURU home at most interest to nurture the preliminary skills to make them educational ready. On 6th Aug 2019, EEE department students and staff reached the campus by 11am over a bus, took plant and stationary needs for the children home, students collected their saved amount for donation of stationary like books 1 to 5th stadard, drawing books, pencils chalk pieces etc. The home warden and Miss Kimari garu felt happy to see our students . Our student volunteers interacted with teachers and children spend some valuable time. expressed their interest to have us as mentor for activity based works. We felt warmed to see the happiness in children faces. We expressed our willingness to plan activities for student knowledge improvement.

Picture: CHIGURU BALA BHAVAN- Student activities and children interaction