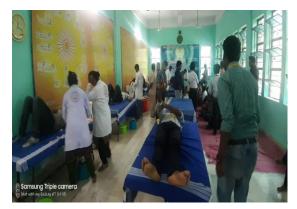

#### 4. Blood Donation:

KLEF CEA has organized the blood donation camp in association with LIONS Club Vijayawada. Many students across the various department has actively participated in donating the blood.

Picture: EEE student participation in Blood Donation Camp at KLEF indoor stadium