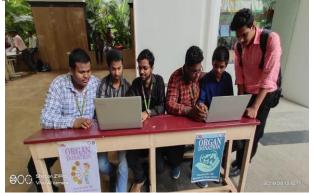

# 3. Organ donation Campaign and registration:

KLEF CEA has conducted a two day event to register the volunteers to donate the organs of selected kind. EEE student volunteers has participated in the event as volunteers on 13-08-2019.

Picture: Student volunteers at various location of KLEF campus Registering the volunteers

| Student Reg No's | Student Reg No's | Student Reg No's |
|------------------|------------------|------------------|
| 17006005         | 180060022        | 180060004        |
| 60004            | 60039            | 60046            |
| 60040            | 60040            | 60024            |
| 60032            | 60025            | 69014            |
| 60019            | 60026            | 69010            |
| 60025            | 60034            | 69011            |