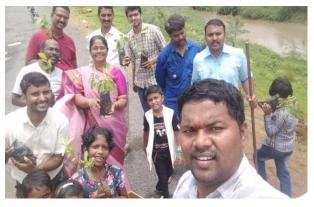

## 5. Plantation:

On15th August and 20-08-19, EEE faculty and student with NSS unit 4 went to kolanukonda and athmakur for plantation activity. EEE M tech students and 5 faculty took part plantation event and along with the plantation Geo tagging process also done by the student and faculty feternity.

Faculty Participated in plantation

Signature of Staff In charge D.KALYAN

Signature of Dept.HOD

Dr SVNL LALITHA