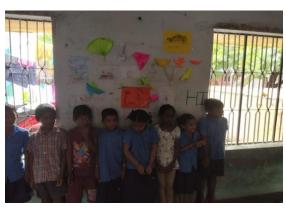

# 2. CRAFT ACITIVITY as a part of JOY in DOING

On 13-08-19, student team of 16 has visited ZPHS Undavalli with the permission from H.M, performed craft activity for the primary school students, the students were given theme of independence to make articles /drawing based in it. Volunteers has actively supported the students to make paper articles. Based on the instruction given, students showed immense interest to work on craft items, volunteers taught them flowers, birds, boat, frog, snake article. Few students drew the INDIAN FLAG diagram in an short period. Volunteers appreciated the involvement and participation of student by distributing chocolates.

Picture: EEE NSS volunteers encouraging students to participate actively in CRAFTS

| S.No | Student I.D No | Name of the student   | Event                        |
|------|----------------|-----------------------|------------------------------|
| 1    | 160060049      | Yeswanth              | CRAFT WORK at ZPHS undavalli |
| 2    | 150060110      | Satya Pranav          | CRAFT WORK at ZPHS undavalli |
| 3    | 160060011      | Sirisha               | CRAFT WORK at ZPHS undavalli |
| 4    | 170060031      | Satya pravashik       | CRAFT WORK at ZPHS undavalli |
| 5    | 170060061      | Charan sai            | CRAFT WORK at ZPHS undavalli |
| 6    | 170060054      | Lokesh Babu           | CRAFT WORK at ZPHS undavalli |
| 7    | 170060033      | Yaswanth              | CRAFT WORK at ZPHS undavalli |
| 8    | 170060065      | Gowtham Babu          | CRAFT WORK at ZPHS undavalli |
| 9    | 170060076      | Guna deep             | CRAFT WORK at ZPHS undavalli |
| 10   | 170060028      | Sravani Priya         | CRAFT WORK at ZPHS undavalli |
| 11   | 170060043      | Bhavana               | CRAFT WORK at ZPHS undavalli |
| 12   | 170060063      | Viswa                 | CRAFT WORK at ZPHS undavalli |
| 13   | 170060064      | Praveen               | CRAFT WORK at ZPHS undavalli |
| 14   | 170060075      | Ayan                  | CRAFT WORK at ZPHS undavalli |
| 15   | 160060064      | Sumanth Kuchi         | CRAFT WORK at ZPHS undavalli |
| 16   | 160060007      | Anna venkateswara rao | CRAFT WORK at ZPHS undavalli |