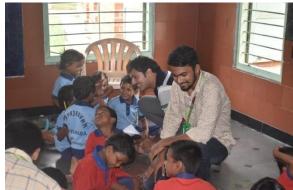

# 2. CRAFT ACITIVITY as a part of JOY in DOING

On 13-08-19, student team of 16 has visited ZPHS Undavalli with the permission from H.M, performed craft activity for the primary school students, the students were given theme of independence to make articles /drawing based in it. Volunteers has actively supported the students to make paper articles. Based on the instruction given, students showed immense interest to work on craft items, volunteers taught them flowers, birds, boat, frog, snake article. Few students drew the INDIAN FLAG diagram in an short period. Volunteers appreciated the involvement and participation of student by distributing chocolates.

Picture: EEE NSS volunteers encouraging students to participate actively in CRAFTS

| S.No | Student I.D No | Name of the student   | Event                        |
|------|----------------|-----------------------|------------------------------|
| 1    | 160060049      | Yeswanth              | CRAFT WORK at ZPHS undavalli |
| 2    | 150060110      | Satya Pranav          | CRAFT WORK at ZPHS undavalli |
| 3    | 160060011      | Sirisha               | CRAFT WORK at ZPHS undavalli |
| 4    | 170060031      | Satya pravashik       | CRAFT WORK at ZPHS undavalli |
| 5    | 170060061      | Charan sai            | CRAFT WORK at ZPHS undavalli |
| 6    | 170060054      | Lokesh Babu           | CRAFT WORK at ZPHS undavalli |
| 7    | 170060033      | Yaswanth              | CRAFT WORK at ZPHS undavalli |
| 8    | 170060065      | Gowtham Babu          | CRAFT WORK at ZPHS undavalli |
| 9    | 170060076      | Guna deep             | CRAFT WORK at ZPHS undavalli |
| 10   | 170060028      | Sravani Priya         | CRAFT WORK at ZPHS undavalli |
| 11   | 170060043      | Bhavana               | CRAFT WORK at ZPHS undavalli |
| 12   | 170060063      | Viswa                 | CRAFT WORK at ZPHS undavalli |
| 13   | 170060064      | Praveen               | CRAFT WORK at ZPHS undavalli |
| 14   | 170060075      | Ayan                  | CRAFT WORK at ZPHS undavalli |
| 15   | 160060064      | Sumanth Kuchi         | CRAFT WORK at ZPHS undavalli |
| 16   | 160060007      | Anna venkateswara rao | CRAFT WORK at ZPHS undavalli |